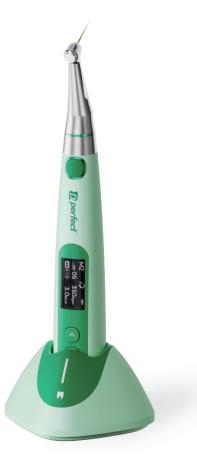

## Wireless 2-in-1 motor

#### Two-in-one root canal motor

Root canal test alone; It can be shaped while measuring. Two-in-one motor for root testing, precise fit, efficient preparation.

#### Brushless motors

High-performance brushless motor, low heat generation, low vibration, low noise, smooth operation.

## 360° rotatable contra-angle motor shank

The contra-angle has a 1:1 transmission ratio and can be freely rotated by 360°. The direction can be adjusted according to the tooth position, which is flexible and versatile.

### High speed, high torque

Rotational speed: 100-1200rpm. Easy root canal retreatment, up to 1200 rpm.

- Wireless grip
- 6:1 reduction ratio
- Torque: 0.4-5.0Ncm

- Reciprocating motion, angle adjustable
- Dynamic control, effective prevention of needle breakage
- Large battery capacity, long life without stress