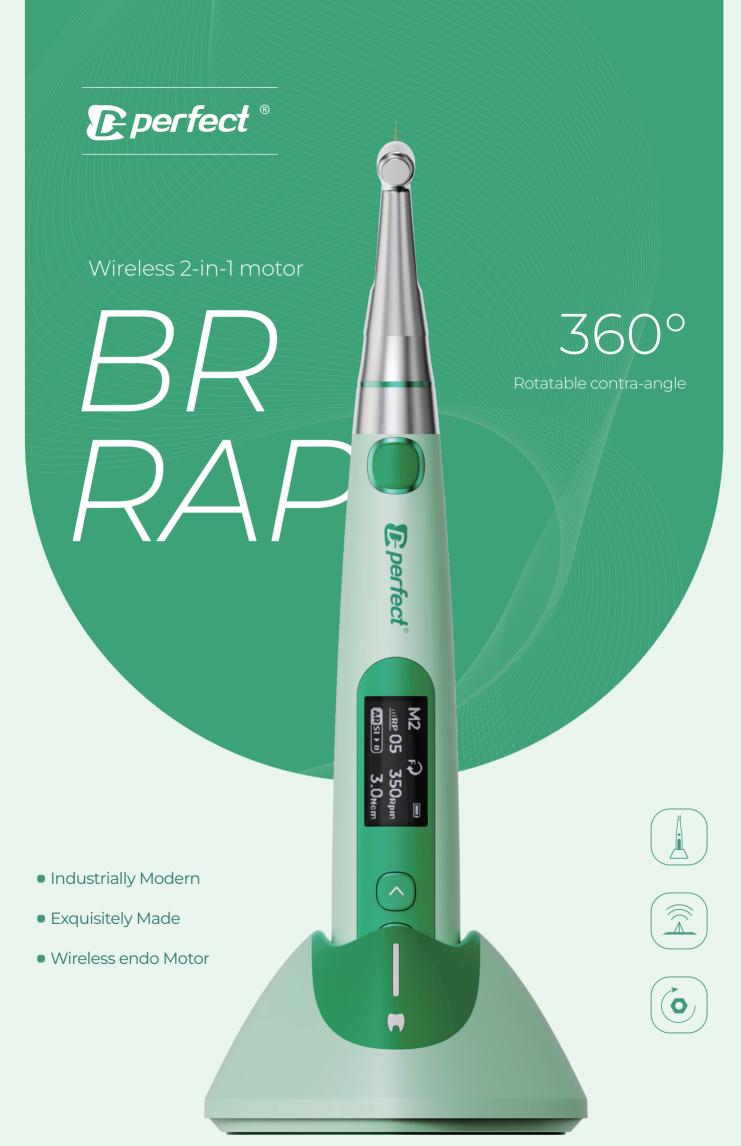

## Wireless 2-in-1 motor

#### Two-in-one root canal motor

Root canal test alone; It can be shaped while measuring. Two-in-one motor for root testing, precise fit, efficient preparation.

#### Brushless motors

High-performance brushless motor, low heat generation, low vibration, low noise, smooth operation.

## 360° rotatable contra-angle motor shank

The contra-angle has a 1:1 transmission ratio and can be freely rotated by 360°. The direction can be adjusted according to the tooth position, which is flexible and versatile.

### High speed, high torque

Rotational speed: 100-1200rpm. Easy root canal retreatment, up to 1200 rpm.

- Wireless grip
- 6:1 reduction ratio
- Torque: 0.4-5.0Ncm

- Reciprocating motion, angle adjustable
- Dynamic control, effective prevention of needle breakage
- Large battery capacity, long life without stress