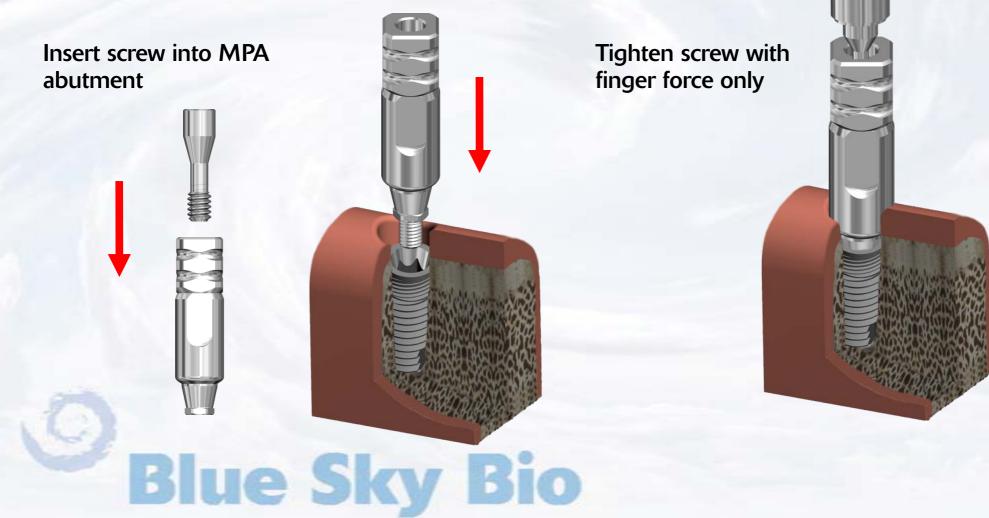

The MPA Abutment functions as both the implant level impression coping and the final abutment

**Blue Sky Bio** 

Assemble screw driver with Thumb Knob Remove healing abutment from implant

Insert the MPA abutment into the implant ensuring the appropriate orientation