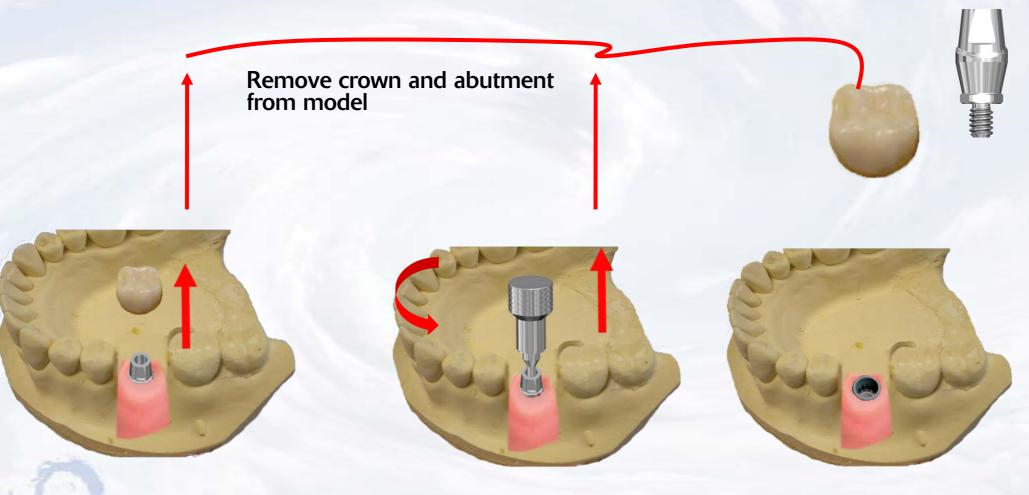

Stack and fire the ceramic in the usual manner and finish the restoration

Remove healing abutment and insert final abutment into implant orienting it according to the instructions from the laboratory

Insert the hex driver within the 30Ncm torque ratchet