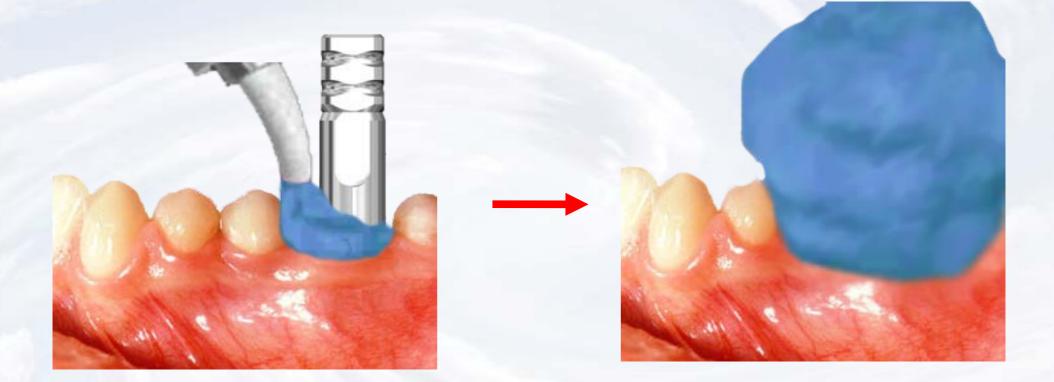

Apply wax to the top of the impression transfer to seal screw access to keep impression material out of the access hole

Inject impression material around the abutment

Insert tray with impression material

Seat impression to capture dental arch

Remove the impression from the mouth when material has set

Remove the loose Abutment from the implant

Healing abutment in place

Assembled MPA Abutment with implant level analog