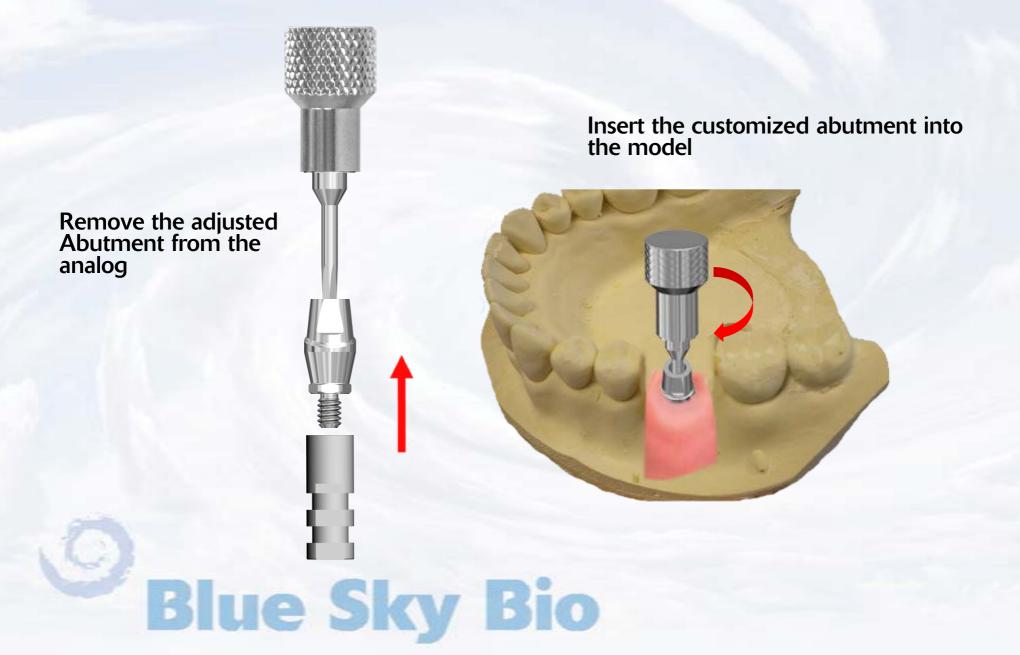

**Blue Sky Bio** 

MPA Abutment/analog assembly completely seated inside impression

Apply soft tissue replica material around implant level analog

Pour dental stone into impression

Add die spacer on the abutment and wax up the undercasting directly on the abutment Cast wax up in usual manner and try in the casting on the abutment