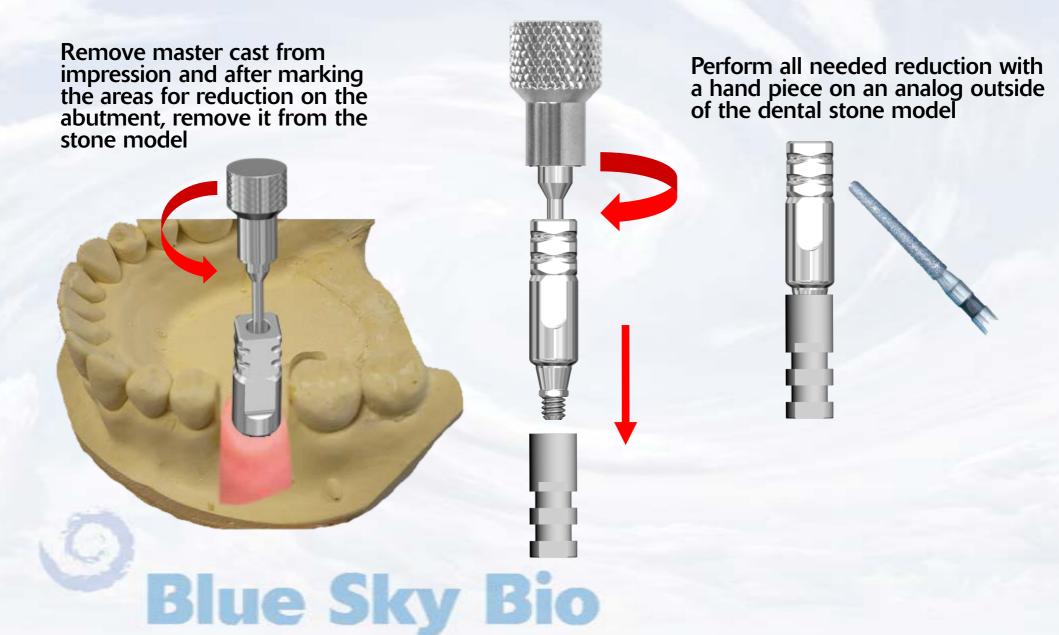

**Blue Sky Bio** 

MPA Abutment/analog assembly completely seated inside impression

Apply soft tissue replica material around implant level analog

Pour dental stone into impression

Add die spacer on the abutment and wax up the undercasting directly on the abutment Cast wax up in usual manner and try in the casting on the abutment