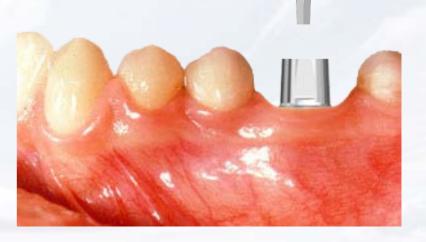

Seat impression to capture dental arch

Remove the impression from the mouth when material has set

Remove the loose Abutment from the implant

Healing abutment in place

Assembled MPA Abutment with implant level analog