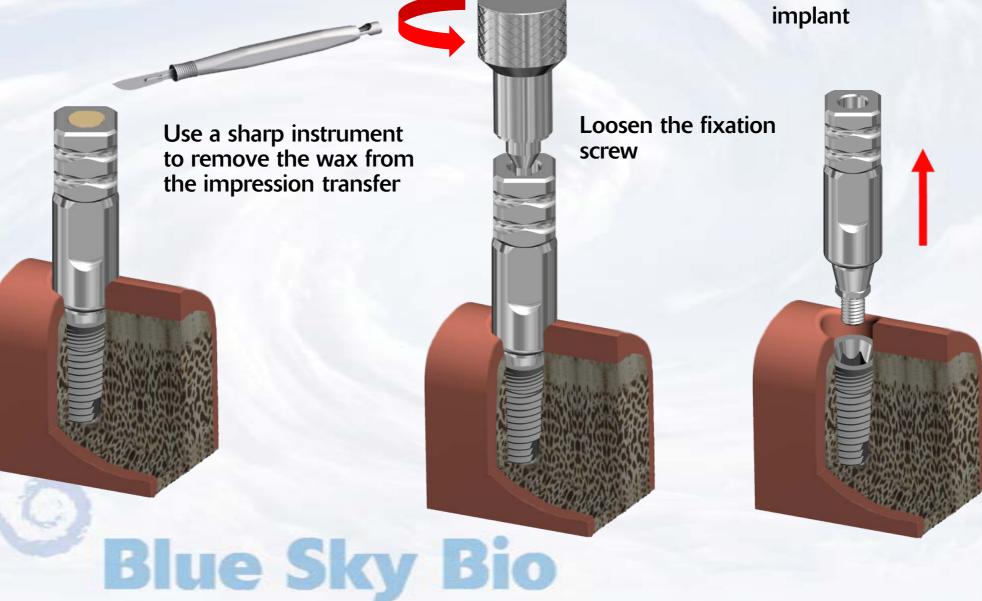

Seat impression to capture dental arch

Remove the impression from the mouth when material has set

Remove the loose Abutment from the implant

Healing abutment in place

Assembled MPA Abutment with implant level analog

Insert MPA Abutment/analog assembly into impression.

Insert MPA Abutment into implant level analog and tighten fixation screw with finger pressure Bue Sky Bio

Align the flats of MPA Abutment with the flats within the impression and insert the abutment/analog assembly into the impression