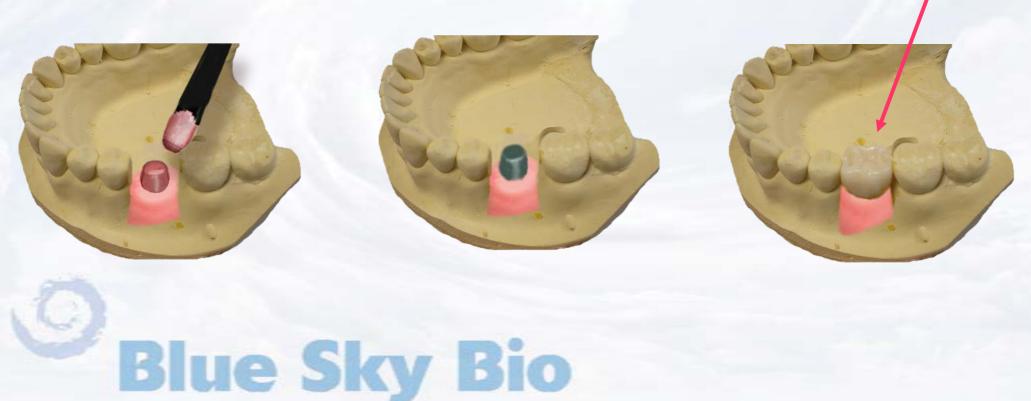

**Blue Sky Bio** 

MPA Abutment/analog assembly completely seated inside impression

Apply soft tissue replica material around implant level analog

Pour dental stone into impression

Add die spacer on the abutment and wax up the undercasting directly on the abutment Cast wax up in usual manner and try in the casting on the abutment