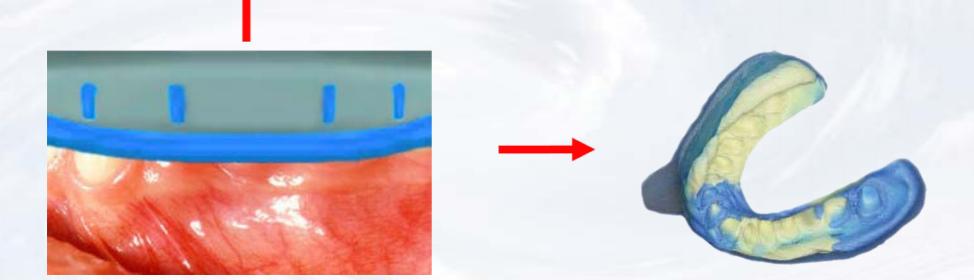

Apply wax to the top of the impression transfer to seal screw access to keep impression material out of the access hole

Inject impression material around the abutment

Insert tray with impression material

Seat impression to capture dental arch

Remove the impression from the mouth when material has set

Remove the loose Abutment from the implant

Healing abutment in place

Assembled MPA Abutment with implant level analog