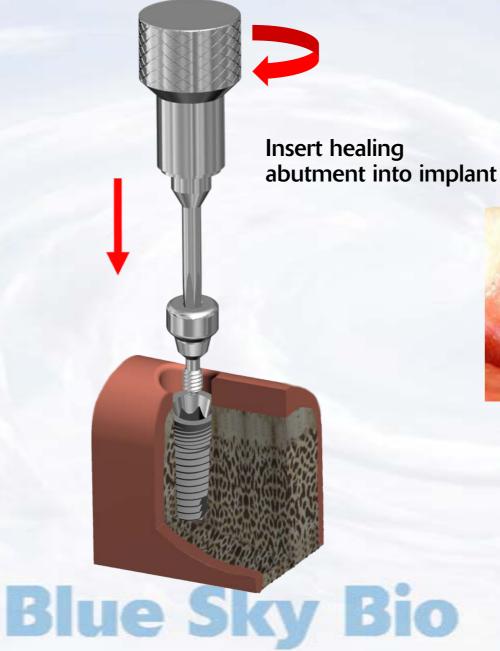

The MPA Abutment functions as both the implant level impression coping and the final abutment

**Blue Sky Bio** 

Assemble screw driver with Thumb Knob Remove healing abutment from implant

Insert the MPA abutment into the implant ensuring the appropriate orientation