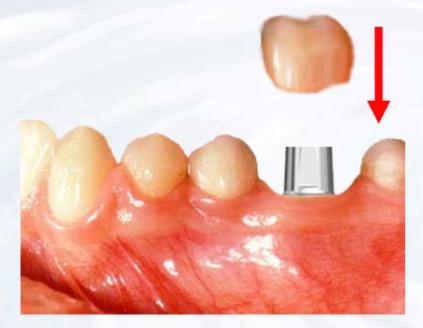

Insert driver into the abutment screw and turn torque ratchet clockwise until torque of 30 Ncm is reached and the head of the ratchet releases

Cement restoration on abutment