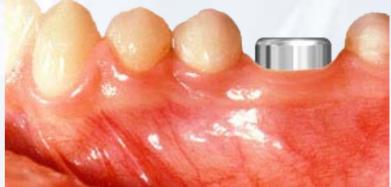

Seat impression to capture dental arch

Remove the impression from the mouth when material has set

Remove the loose Abutment from the implant

Healing abutment in place

Assembled MPA Abutment with implant level analog