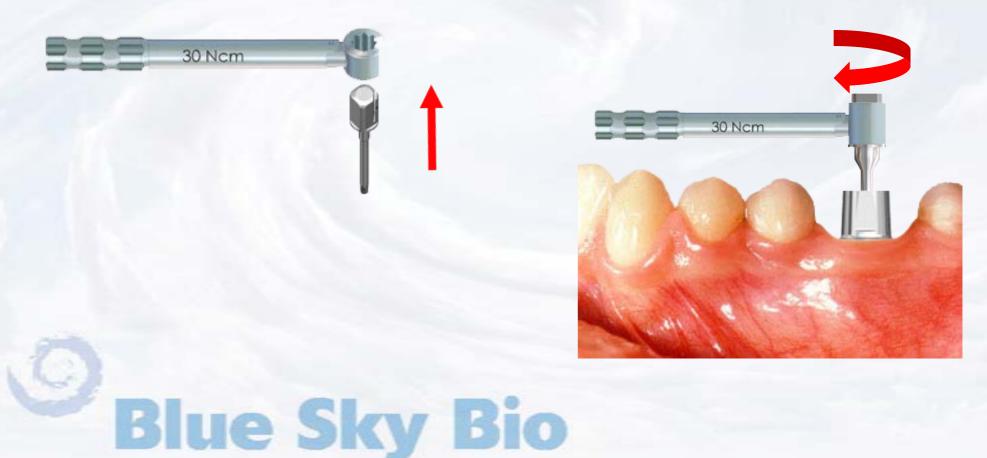

Stack and fire the ceramic in the usual manner and finish the restoration

Remove healing abutment and insert final abutment into implant orienting it according to the instructions from the laboratory

Insert the hex driver within the 30Ncm torque ratchet

Insert driver into the abutment screw and turn torque ratchet clockwise until torque of 30 Ncm is reached and the head of the ratchet releases

Cement restoration on abutment