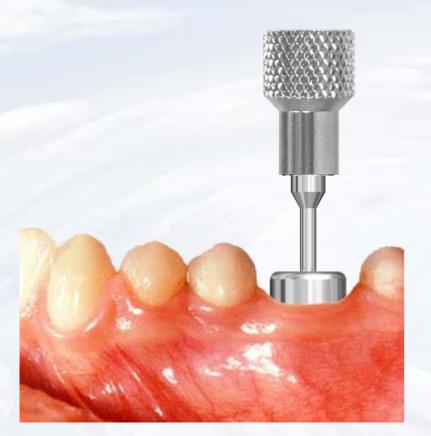

The MPA Abutment functions as both the implant level impression coping and the final abutment

**Blue Sky Bio** 

Assemble screw driver with Thumb Knob Remove healing abutment from implant

Insert the MPA abutment into the implant ensuring the appropriate orientation