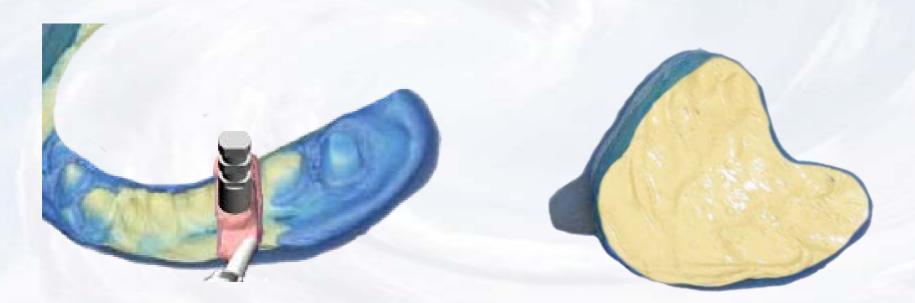

Insert MPA Abutment/analog assembly into impression.

Insert MPA Abutment into implant level analog and tighten fixation screw with finger pressure Bue Sky Bio

Align the flats of MPA Abutment with the flats within the impression and insert the abutment/analog assembly into the impression

**Blue Sky Bio** 

MPA Abutment/analog assembly completely seated inside impression

Apply soft tissue replica material around implant level analog

Pour dental stone into impression

Add die spacer on the abutment and wax up the undercasting directly on the abutment Cast wax up in usual manner and try in the casting on the abutment