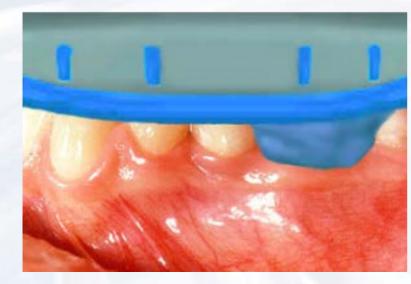

Apply wax to the top of the impression transfer to seal screw access to keep impression material out of the access hole

Inject impression material around the abutment

Insert tray with impression material