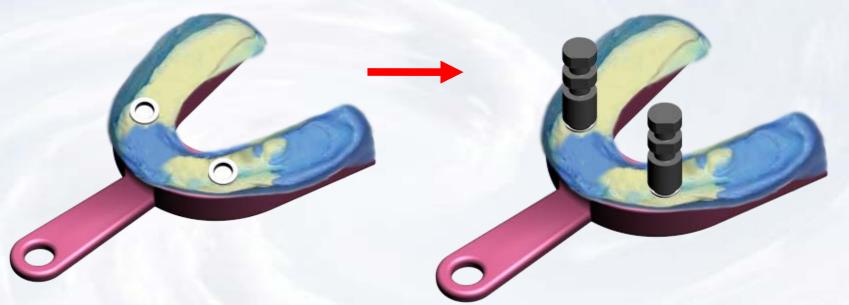

100

Snap impression transfer on the abutments

Fill impression tray with impression material and take an impression for the mastercast

After impression material has set remove impression from mouth picking up the impression transfers

**Blue Sky Bio** 

Snap analogs into the impression transfers

0

Pour impression with model stone and make master cast with analogs in place

Put yellow insert on the analogs

**Process the denture** 

Remove the insert you want to change with the sharp point of the removal instrument