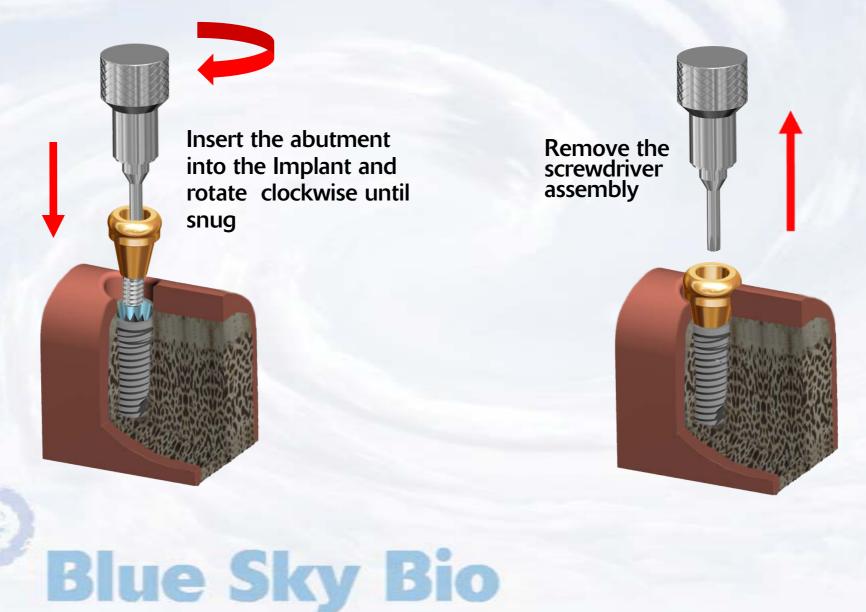

Insert the Hex Driver within the 30Ncm torque ratchet

30 Ncm

Insert driver into abutment and turn torque ratchet clockwise until torque of 30 Ncm is reached and the head of the ratchet releases Abutments in place