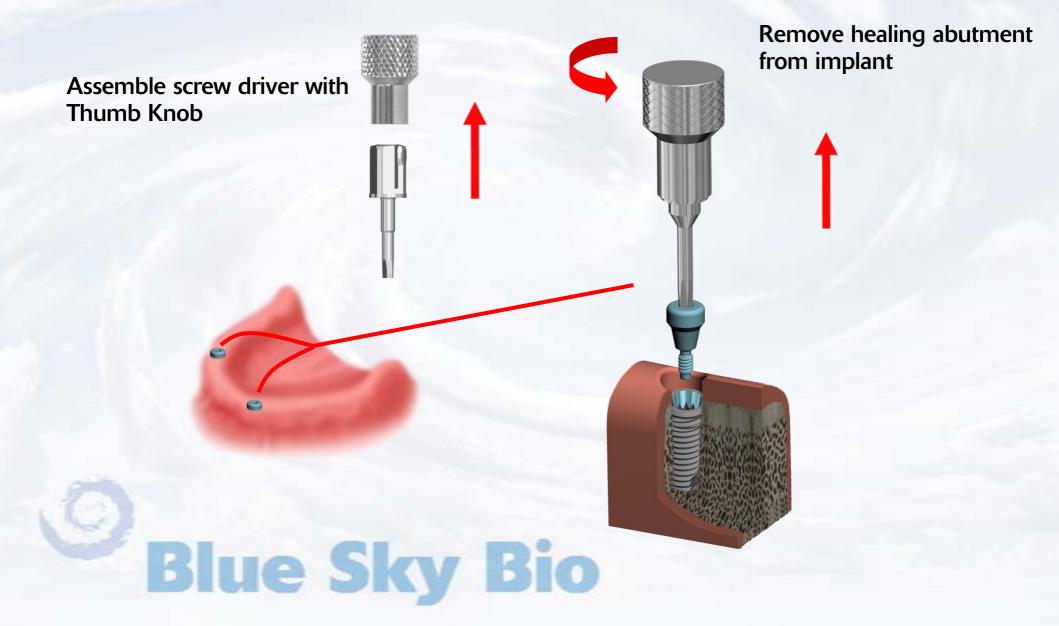

Insert the Hex Driver within the 30Ncm torque ratchet

30 Ncm

Insert driver into abutment and turn torque ratchet clockwise until torque of 30 Ncm is reached and the head of the ratchet releases Abutments in place

100



Snap impression transfer on the abutments

Fill impression tray with impression material and take an impression for the mastercast



After impression material has set remove impression from mouth picking up the impression transfers

**Blue Sky Bio** 

Snap analogs into the impression transfers

0

Pour impression with model stone and make master cast with analogs in place



Put yellow insert on the analogs

**Process the denture** 

Remove the insert you want to change with the sharp point of the removal instrument

**Blue Sky Bio** 

Place the insert with the desi